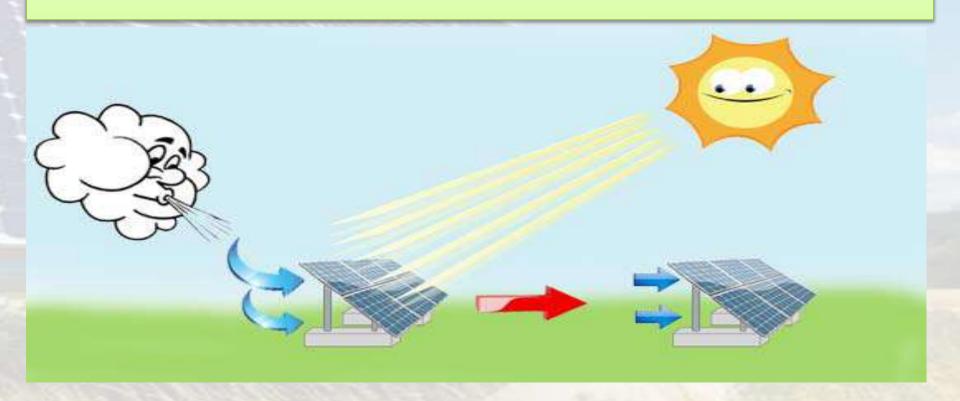

### Importance of Mounting Structures....

The solar modules are the greatest asset in any solar plant installation. While the cost of solar modules can vary greatly depending on their type, quality, and size, one thing is certain, they are not cheap. Solar modules alone can account for between 50-60% of the total solar power system cost. This illustrates how important it is to make sure that the solar modules have a stable, secure support system and foundation regardless of the type of installation method.

The only thing which protect the most valuable asset of solar plant is providing a quality, engineered Mounting Structure.

**Mounting Structures For Perfection** 