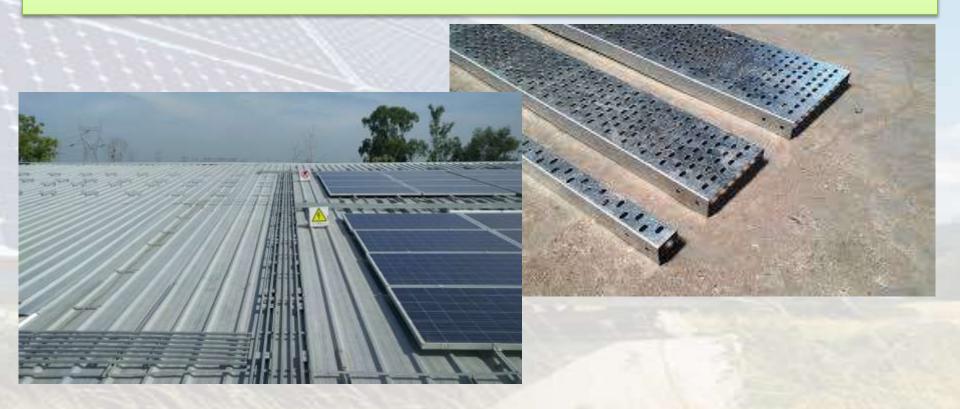

### Walkways and Cable Trays

Specially designed low weight and economical cable trays for your solar plant cable management.
Specially designed low weight and economical walkway for operation & maintenance of solar plant.
Hot dip galvanized tray and Galvanized powder coated covers for attractive look.
All types of IP 65/ IP 55/ IP 44 grade electrical panels