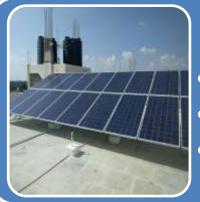

# Some of our Installation

100 KW on industrial roof at Omax, Bawal, haryana in Year 2013

1.5 MW at LNJ Bhilwara Group, Rajasthan

1.8 MW at RSWM Ltd, Bhilwara (One Single Roof)

200 KW at Minda Group, Manesar, Haryana

100 KW at Spencers Retails Ltd (RPG-Group), Musheerabad Hydrabad

200 KW at BABA Group, NOIDA, UP

380 KW at IPGCL Gas Power Plant (Govt. Project)

5MW at Different Sites in Maharashtra on Shed roof Size for Haldiram and Saula Wines