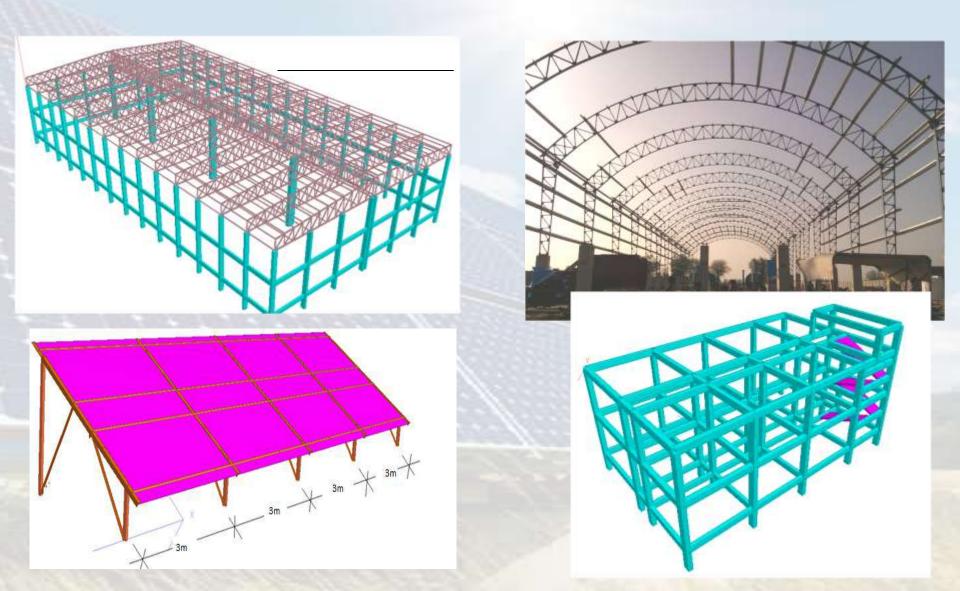

d (RPG-Group), Musheerabad Hydrabad





200 KW at BABA Group, NOIDA, UP





380 KW at IPGCL Gas Power Plant (Govt. Project)





5MW at Different Sites in Maharashtra on Shed roof Size for Haldiram and Saula Wines





3MW at JK Tyre Chennai Plant (One of the Largest roof top plant)



# Sudhir Engineering Works



**Mounting Structures For Perfection** 

### Walkways and Cable Trays

Specially designed low weight and economical cable trays for your solar plant cable management.
Specially designed low weight and economical walkway for operation & maintenance of solar plant.
Hot dip galvanized tray and Galvanized powder coated covers for attractive look.
All types of IP 65/ IP 55/ IP 44 grade electrical panels



# **Proof Checking of Designs**



**Mounting Structures For Perfection** 



### **Our References**



**Mounting Structures For Perfection** 



#### Focus on Quality



## Sudhir Engineering Works



#### Mr. Jagdish (Director) SUDHIR ENGINEERING WORKS®

Corporate Address: N.N. Road, Bahadur Garh-124507 Distt. Jhajjar, Haryana, India Email: sudhirengqworks@hotmail.com, sales@sudhirenqqworks.in web: www.sudhirenggworks.in +91 9354255296, 9910595585 (cell) 08708474783 (office)