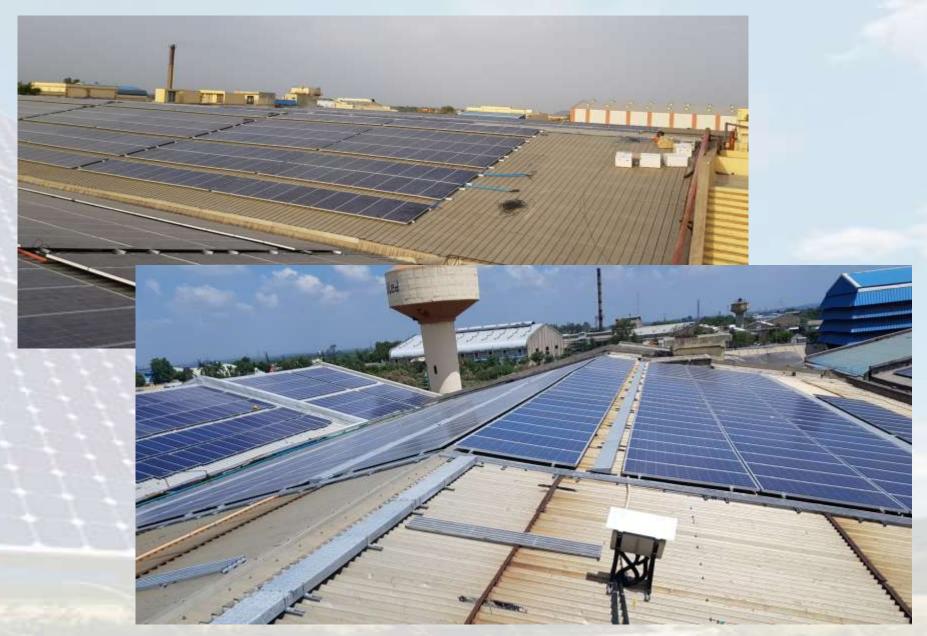

# Some of our Installation

100 KW on industrial roof at Omax, Bawal, haryana in Year 2013

1.5 MW at LNJ Bhilwara Group, Rajasthan

1.8 MW at RSWM Ltd, Bhilwara (One Single Roof)

200 KW at Minda Group, Manesar, Haryana

100 KW at Spencers Retails Ltd (RPG-Group), Musheerabad Hydrabad

200 KW at BABA Group, NOIDA, UP

380 KW at IPGCL Gas Power Plant (Govt. Project)

5MW at Different Sites in Maharashtra on Shed roof Size for Haldiram and Saula Wines