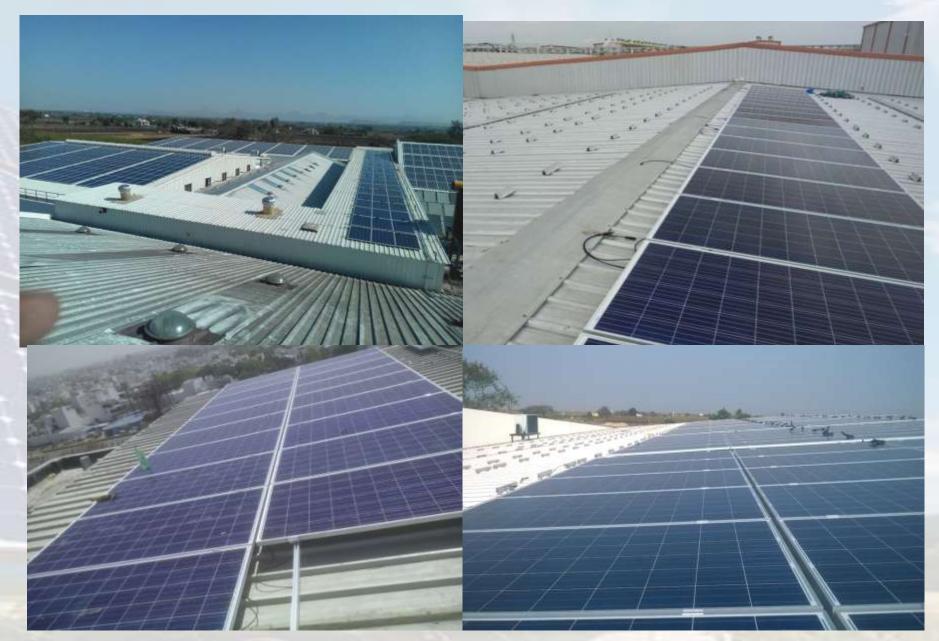

# Some of our Installation

100 KW on industrial roof at Omax, Bawal, haryana in Year 2013

1.5 MW at LNJ Bhilwara Group, Rajasthan

1.8 MW at RSWM Ltd, Bhilwara (One Single Roof)

200 KW at Minda Group, Manesar, Haryana

100 KW at Spencers Retails Ltd (RPG-Group), Musheerabad Hydrabad

200 KW at BABA Group, NOIDA, UP

380 KW at IPGCL Gas Power Plant (Govt. Project)

5MW at Different Sites in Maharashtra on Shed roof Size for Haldiram and Saula Wines

3MW at JK Tyre Chennai Plant (One of the Largest roof top plant)