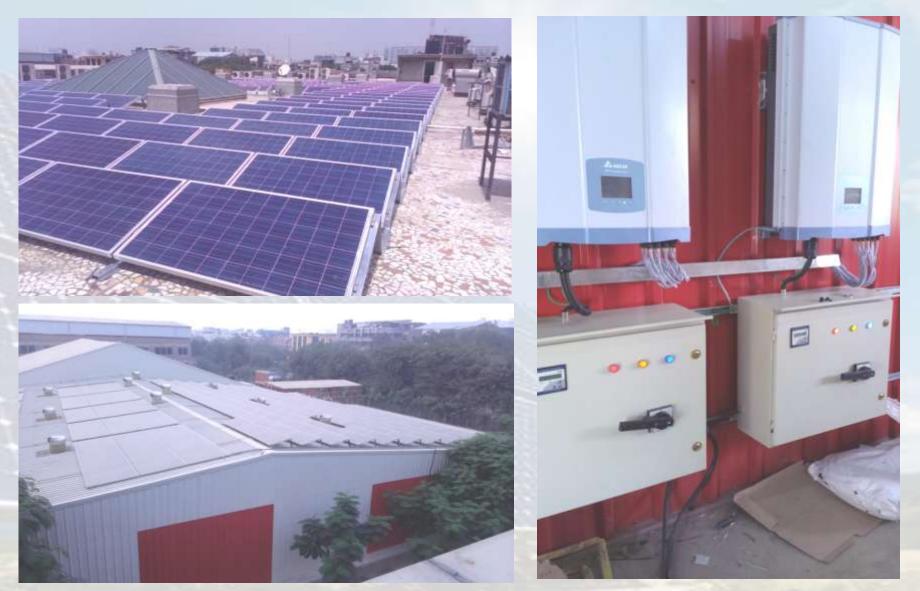

# Some of our Installation

100 KW on industrial roof at Omax, Bawal, haryana in Year 2013

1.5 MW at LNJ Bhilwara Group, Rajasthan

1.8 MW at RSWM Ltd, Bhilwara (One Single Roof)

200 KW at Minda Group, Manesar, Haryana

100 KW at Spencers Retails Ltd (RPG-Group), Musheerabad Hydrabad

200 KW at BABA Group, NOIDA, UP

380 KW at IPGCL Gas Power Plant (Govt. Project)

5MW at Different Sites in Maharashtra on Shed roof Size for Haldiram and Saula Wines

3MW at JK Tyre Chennai Plant (One of the Largest roof top plant)