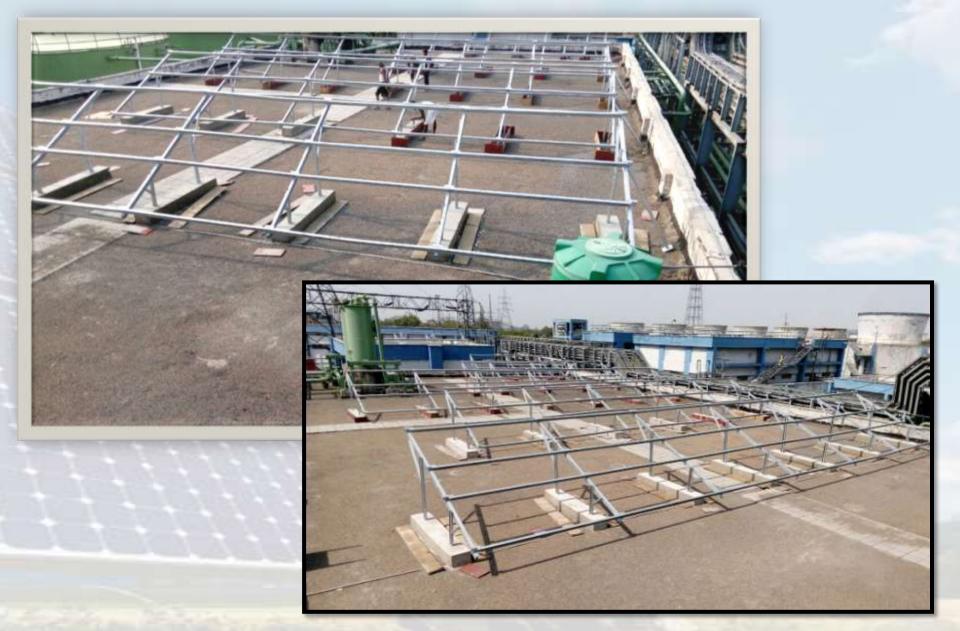

### RCC Roof top Structure

- Hot dip galvanized for rust free life
- Design wind speed upto 200KMPH
- Pre-Fabricated design. (No onsite welding or drilling)

**Mounting Structures For Perfection** 