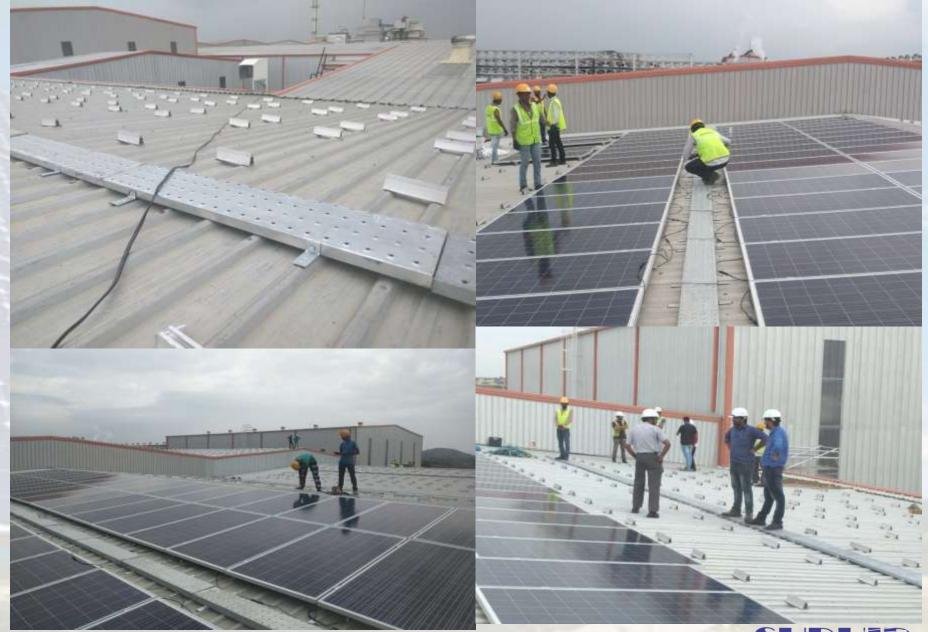

# Some of our Installation

100 KW on industrial roof at Omax, Bawal, haryana in Year 2013

1.5 MW at LNJ Bhilwara Group, Rajasthan

1.8 MW at RSWM Ltd, Bhilwara (One Single Roof)

200 KW at Minda Group, Manesar, Haryana

100 KW at Spencers Retails Ltd (RPG-Group), Musheerabad Hydrabad

200 KW at BABA Group, NOIDA, UP

380 KW at IPGCL Gas Power Plant (Govt. Project)

5MW at Different Sites in Maharashtra on Shed roof Size for Haldiram and Saula Wines

3MW at JK Tyre Chennai Plant (One of the Largest roof top plant)