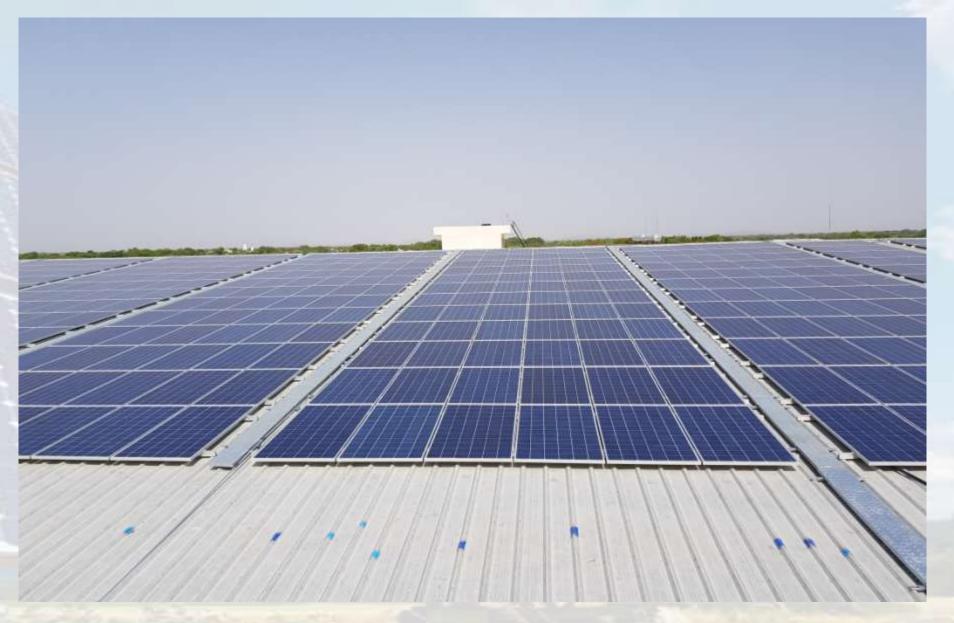

# Roof Top Structures

- Industrial Metal Roof Tops
  - Ballast Type for RCC Roof Tops
- Fixed Tilt Structures for RCC roof Tops

### RCC Roof top Structure

- Hot dip galvanized for rust free life
- Design wind speed upto 200KMPH
- Pre-Fabricated design. (No onsite welding or drilling)

**Mounting Structures For Perfection** 