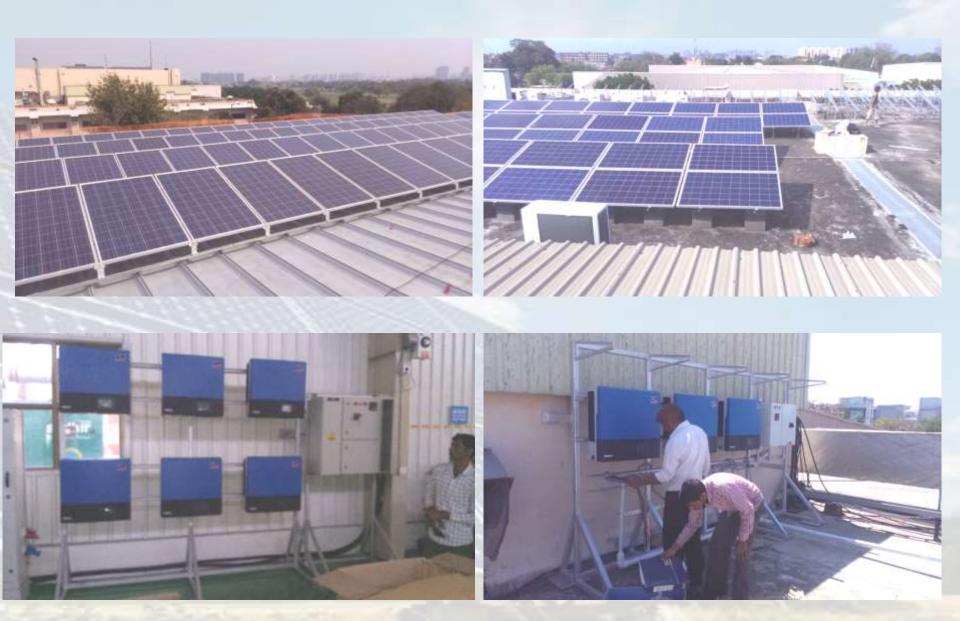

# Roof Top Structures

- Industrial Metal Roof Tops
  - Ballast Type for RCC Roof Tops
- Fixed Tilt Structures for RCC roof Tops

# Ground Mount

- Fixed Tilt Table design Structure
- Seasonal Tilt Structure

Car Parking/ Super Structures

- Double Cantilever-Flush Mount
- Double Cantilever-Tilted Mount
- Full Cantilever-Flush Mount

### Walkways and Cable Trays

Specially designed low weight and economical cable trays for your solar plant cable management.
Specially designed low weight and economical walkway for operation & maintenance of solar plant.
Hot dip galvanized tray and Galvanized powder coated covers for attractive look.
All types of IP 65/ IP 55/ IP 44 grade electrical panels