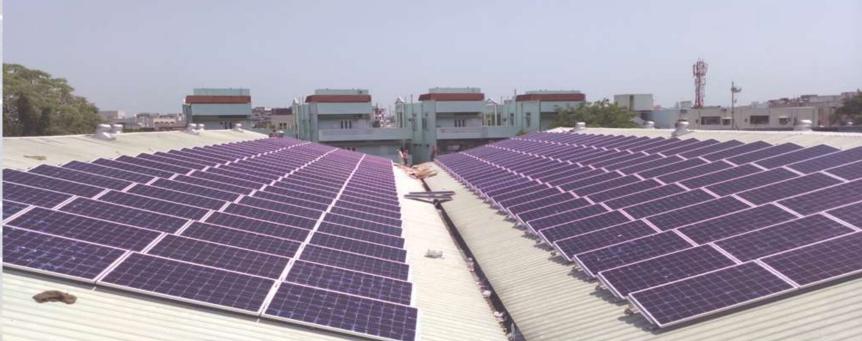

# Some of our Installation

100 KW on industrial roof at Omax, Bawal, haryana in Year 2013

1.5 MW at LNJ Bhilwara Group, Rajasthan

1.8 MW at RSWM Ltd, Bhilwara (One Single Roof)

200 KW at Minda Group, Manesar, Haryana

100 KW at Spencers Retails Ltd (RPG-Group), Musheerabad Hydrabad

200 KW at BABA Group, NOIDA, UP

380 KW at IPGCL Gas Power Plant (Govt. Project)

5MW at Different Sites in Maharashtra on Shed roof Size for Haldiram and Saula Wines

3MW at JK Tyre Chennai Plant (One of the Largest roof top plant)